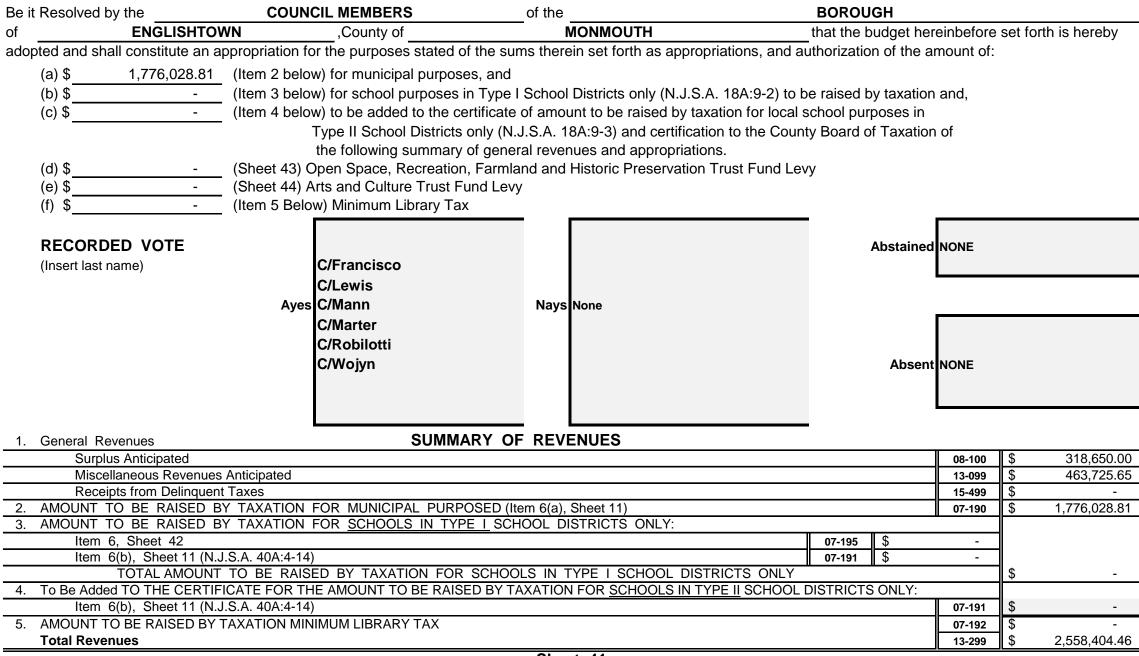

### **Revenue and Appropriations Summaries**

| Summary of Revenues                            | Anti            | Anticipated     |  |  |  |  |  |
|------------------------------------------------|-----------------|-----------------|--|--|--|--|--|
|                                                | 2022            | 2021            |  |  |  |  |  |
| 1. Surplus                                     | \$ 318,650.00   | \$ 300,000.00   |  |  |  |  |  |
| 2. Total Miscellaneous Revenues                | 463,725.65      | 489,382.82      |  |  |  |  |  |
| 3. Receipts from Delinquent Taxes              | -               | -               |  |  |  |  |  |
| 4. a) Local Tax for Municipal Purposes         | 1,776,028.81    | 1,794,227.18    |  |  |  |  |  |
| b) Addition to Local School District Tax       | -               | -               |  |  |  |  |  |
| c) Minimum Library Tax                         | -               | -               |  |  |  |  |  |
| Tot Amt to be Rsd by Taxes for Sup of Muni Bnd | 1,776,028.81    | 1,794,227.18    |  |  |  |  |  |
| Total General Revenues                         | \$ 2,558,404.46 | \$ 2,583,610.00 |  |  |  |  |  |