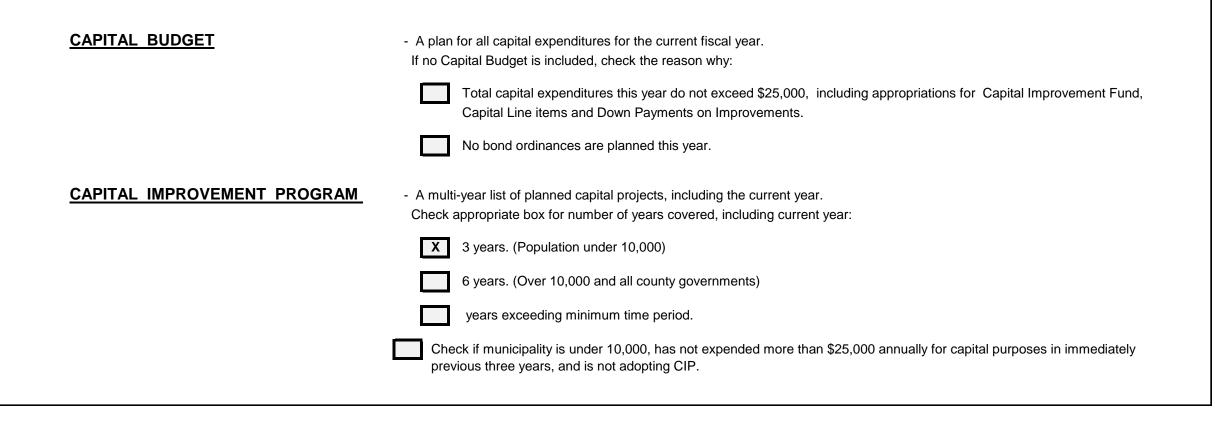

| ovement Program |      |
|-----------------|------|
|                 | 3    |
|                 | 2022 |
|                 | 2024 |